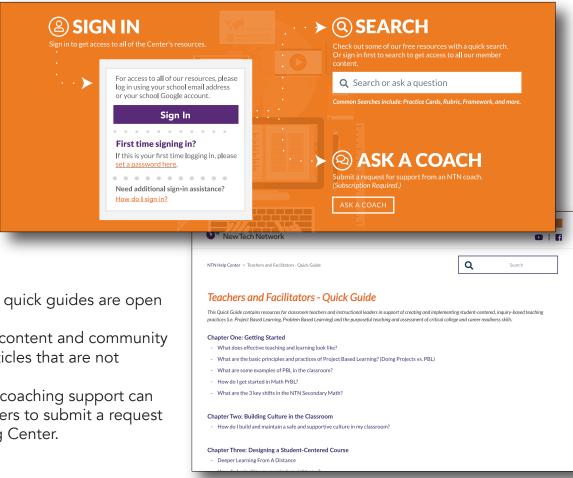

## **HELPCENTER.NEWTECHNETWORK.ORG**

Educators can tap into the expertise of New Tech Network's (NTN) two decades of experience through the NTN Help and Learning Center. It contains hundreds of easily searchable resources and an "Ask a Coach" feature that puts them in touch with support whenever they need it.

The NTN Help and Learning Center was created to support school leaders and teachers that have partnered with New Tech Network to transform teaching and learning in their schools.

There are three tiers of support provided through the NTN Help and Learning Center:

**Free Limited Access:** Most of the articles included in the quick guides are open and available to the public. No sign in is required.

**Full Access:** Schools who have selected to access NTN's content and community in their contract have access to hundreds of additional articles that are not included in the quick guides.

**Full Access and Support:** Schools who desire additional coaching support can choose this option which allows teachers and school leaders to submit a request for coaching support through the NTN Help and Learning Center.