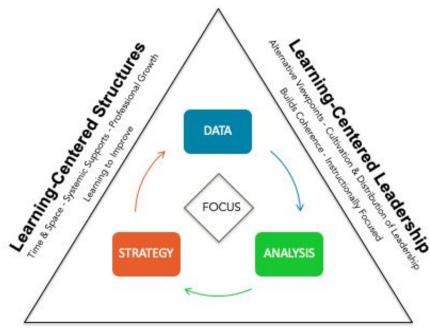

## Learning-Centered Culture

This framework is intended to illustrate how adult learning is organized for sustained improvement in pursuit of a shared purpose.

- ➤ The interior represents an ongoing process for improvement structured as a cycle of inquiry.
- ➤ In the center, a school's focus is its currently identified area of improvement. This focus is always rooted in the school's larger purpose.
- The sides of the triangle represent the key components, and their indicators, that enable ongoing improvement and alignment with purpose.